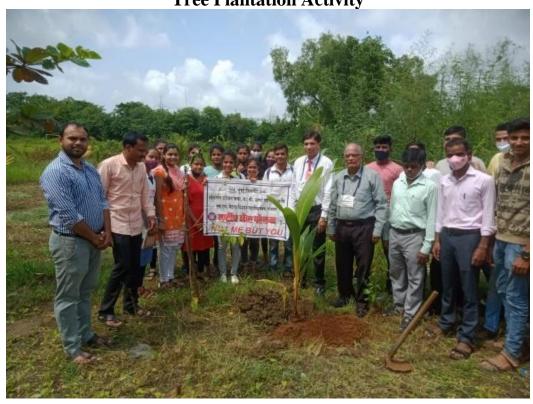

Program Officer National Service Scheme Unit Sonopant Dandekar College

Dt: 18/09/2021

To The Principal Sonopant Dandekar College Palghar

Sub: Request to sanction proposal for the NSS Day celebrations

To celebrate NSS day which falls on 24<sup>th</sup> September, the NSS unit has organized a Tree Plantation Drive at the college campus on 24 September 2021 at 11 a.m. The approximate expenditure for the activity will be Rs.5000. Kindly allow us to conduct the activity and sanction the said amount.

#### NSS DAY CELEBRATION

We are celebrating the NSS Day on 24<sup>th</sup> September 2021, on this occasion the tree Plantation program is organized in the College Campus from 10.00 AM onwards.

All the NSS volunteers are requested to assemble in Amlani Rest House at 09.30 AM.

### **SCHEDULE OF THE PROGRAM**

September 24, 2021

| Sr.No | Date      | Time       | Activity                           |
|-------|-----------|------------|------------------------------------|
| 1     | 24/09/202 | 9.30 am    | Assemble in Amalani Rest, Dandekar |
|       | 1         |            | College                            |
| 2     | 24/09/202 | 9.30 am to | Attendance of Volunteers           |
|       | 1         | 10.00 am   |                                    |
| 3     | 24/09/202 | 10.00 am   | Start Tree Plantation Activity     |
|       | 1         |            | ·                                  |
| 4     | 24/09/202 | 12.00 pm   | Refreshments to the Volunteers     |
|       | 1         |            |                                    |
| 5     | 24/09/202 | 12.45 pm   | Vote of Thanks                     |
|       | 1         |            |                                    |
| 6     | 24/09/202 | 1.00 pm    | Departure                          |
|       | 1         |            |                                    |